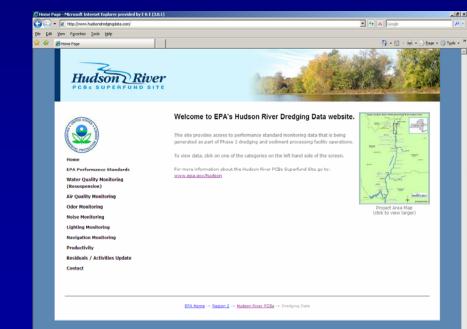

## **EPA's Monitoring Data Website**

- EPA has created a website for the performance standard monitoring data that is being generated as part of Phase 1 dredging and sediment processing facility operations.
- www.hudsondredgingdata.com