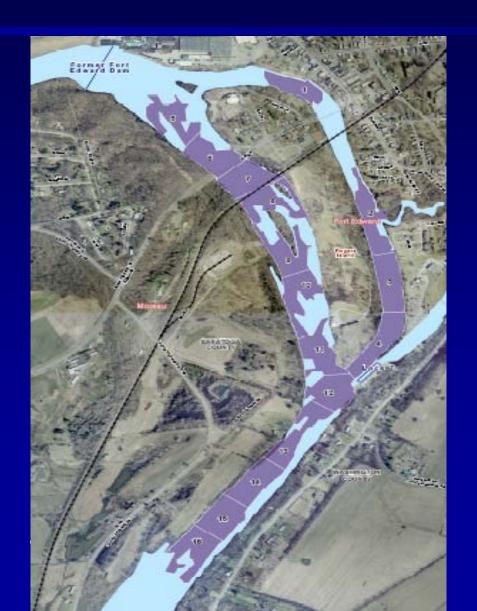

## **Dredging Project Update**







## **Dredging Project Update**

- Dredging started May 15, 2009
- Video









## **Certification Units**





# **Update on Phase 1 Dredging Progress**

#### **River Operations:**

- Rock Dike and Silt Curtain In-Place
- Tree Trimming (complete)
- Debris Removal (complete)
  - Additional debris removal will be done as needed if large debris is encountered
- Dredging Underway
  - West Channel at Rogers Island
  - East Channel at Rogers Island













## **Update on Phase 1 Dredging Progress**

#### **River Operations:**

- Sheet Pile Wall Near Griffin Island (40% Complete)
- Upcoming activities
  - Residual dredging
  - Certification unit review/approval
  - Backfilling/capping

#### **Facility Operations:**

- Up to 6 barges can be staged
- Start 24 hour operation last Saturday
- Rail car loading







## **Productivity**

 Approximately 16,400 cubic yards inventory dredged as of June 13