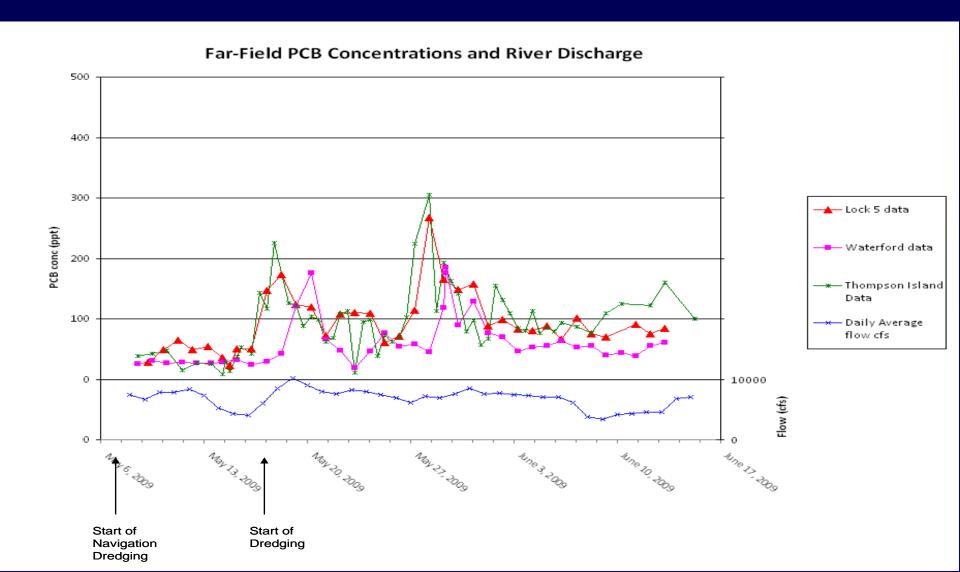

## **Far-field Water Monitoring Data**

### **Performance Standard Monitoring**

Monitoring along river and at processing facility