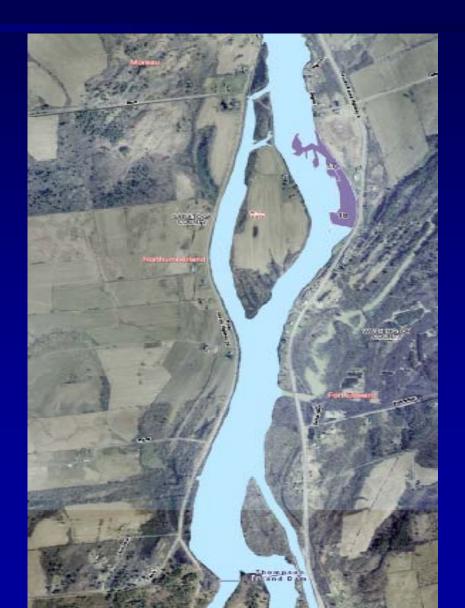

## **Dredging Project Update**







## **Dredging Project Update**

- Dredging started May 15, 2009
- Video









## **Certification Units**





# **Update on Phase 1 Dredging Progress**

#### **River Operations:**

- Rock Dike and Silt Curtain In-Place
- Tree Trimming (complete)
- Debris Removal (complete)
  - Additional debris removal will be done as needed if large debris is encountered
- Dredging Underway
  - West Channel at Rogers Island
  - East Channel at Rogers Island













## **Update on Phase 1 Dredging Progress**

#### **River Operations:**

- Sheet Pile Wall Near Griffin Island (40% Complete)
- Upcoming activities
  - Residual dredging
  - Certification unit review/approval
  - Backfilling/capping

#### **Facility Operations:**

- Up to 6 barges can be staged
- Start 24 hour operation last Saturday
- Rail car loading







## **Productivity**

 Approximately 16,400 cubic yards inventory dredged as of June 13,