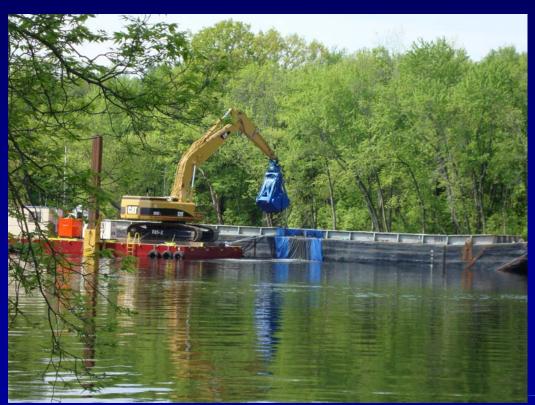

# **Update on Phase 1 Dredging Progress**

#### **River Operations:**

- Rock Dike and Silt Curtain In-Place
- Tree Trimming (complete)
- Debris Removal (complete)
  - Additional debris removal will be done as needed if large debris is encountered
- Dredging Underway
  - West Channel at Rogers Island
  - East Channel at Rogers Island