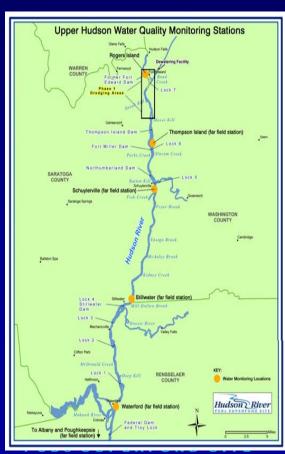

## **Far-field Water Monitoring Data**

### **Performance Standard Monitoring**

Monitoring along river and at processing facility