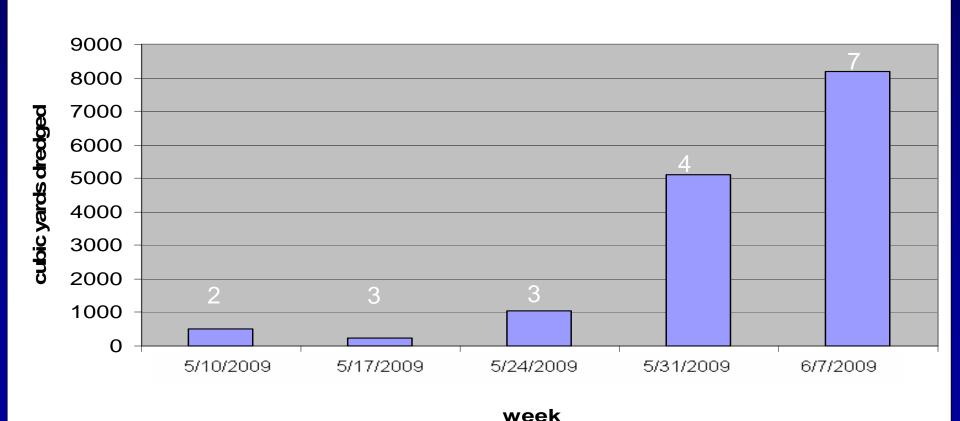

## **Productivity**

 Approximately 16,400 cubic yards inventory dredged as of June 13, 2009