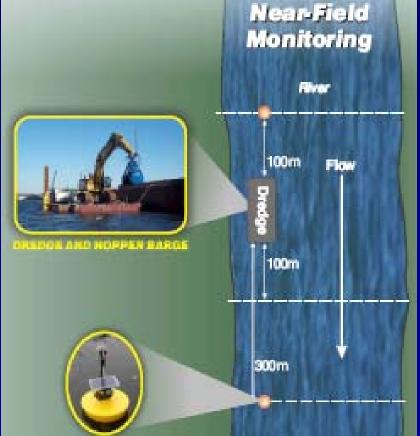

## **Far-field Water Monitoring Data**

### **Performance Standard Monitoring**

Monitoring along river and at processing facility