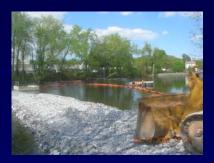

#### **River Operations:**

- Rock Dike and Silt Curtain In-Place
- Tree Trimming (complete)
- Debris Removal (complete)
  - Additional debris removal will be done as needed if large debris is encountered
- Dredging Underway
  - West Channel at Rogers Island
  - East Channel at Rogers Island