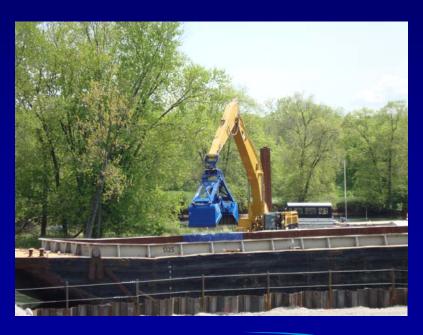

# **Update on Phase 1 Dredging Progress**

#### **River Operations:**

- Rock Dike and Silt Curtain In-Place
- Tree Trimming (complete)
- Debris Removal (complete)
  - Additional debris removal will be done as needed if large debris is encountered
- Dredging Underway
  - West Channel at Rogers Island
  - East Channel at Rogers Island