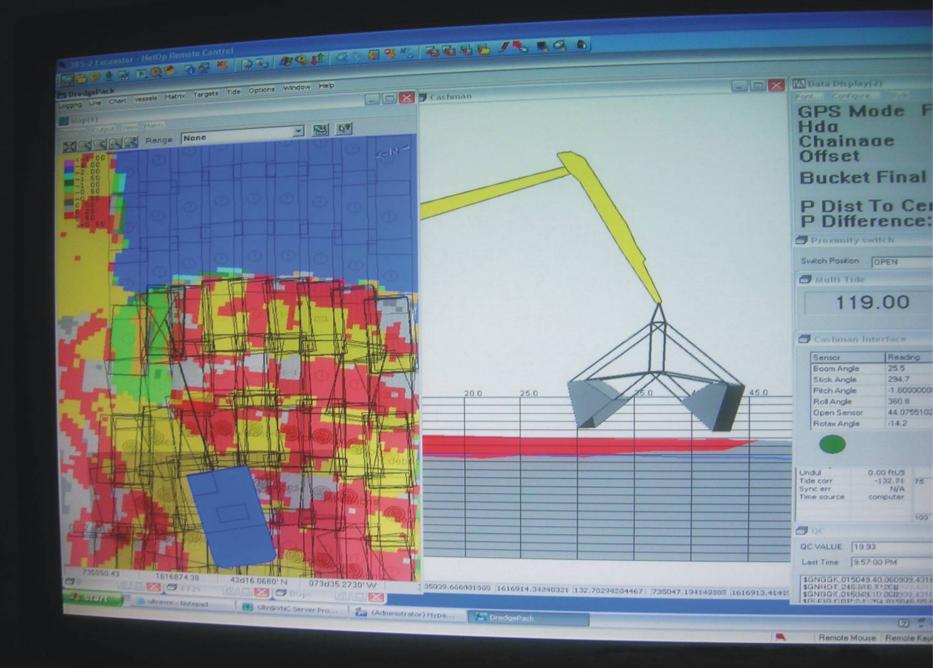

## **Far-field Water Monitoring Data**

### **Performance Standard Monitoring**

Monitoring along river and at processing facility