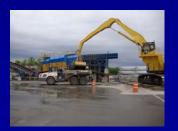

# **Update on Phase 1 Dredging Progress**

#### **River Operations:**

- Rock Dike and Silt Curtain In-Place
- Tree Trimming (complete)
- Debris Removal (complete)
  - Additional debris removal will be done as needed if large debris is encountered
- Dredging Underway
  - West Channel at Rogers Island
  - East Channel at Rogers Island